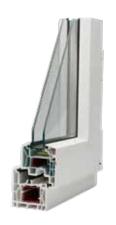

# **SLIDING WINDOWS**

High-quality sliding windows provide superior resistance to wind, heat, sound, and water, and come with or without fins to suit different construction methods. Available in custom sizes, their contemporary design is complemented by an easy fix system and optional security screens, ensuring both style and functionality.

#### **Profile:**

- Aluminium
- Thermal break
- · Aluminium-wood composite
- · PVC