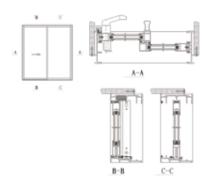

# **BIFOLD DOORS**

Aluminium Bifold doors are a stylish and efficient solution for expanding a living room into an alfresco area or dividing spaces without sacrificing room. They feature a smart, contemporary look with minimal frame thickness—sub sills are designed at 20mm or 38mm in height for a seamless, flush finish. These doors come in a variety of opening styles, offering flexibility with easy push and pull functionality.

# **SLIDING DOORS**

Aluminium Sliding Doors excel in blending indoor and outdoor spaces, maximizing the use of available areas with their sleek design. They provide excellent resistance to wind, heat, sound, and water, ensuring comfort and efficiency. The slide way fly screen is versatile, designed to fit both inside or outside, according to preference.