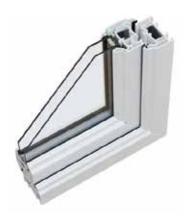

# **SLIDING WINDOWS**

High-quality sliding windows provide superior resistance to wind, heat, sound, and water, and come with or without fins to suit different construction methods. Available in custom sizes, their contemporary design is complemented by an easy fix system and optional security screens, ensuring both style and functionality.

#### **Profile:**

- Aluminium
- Thermal break
- · Aluminium-wood composite
- · PVC

### Flyscreen:

- Fibre glass
- Crimesafe
- · Aluminium grill with fibre glass

- Double glazed 5-6(or9)-5mm, 4-9(or12)-4mm
- Single glazed 4/5/6mm
- Laminated: 6.38mm, 8.76mm,
  10.38mm, 10.76mm, 12.38mm, 12.76mm
- · Low E, tinted/coated/obscure