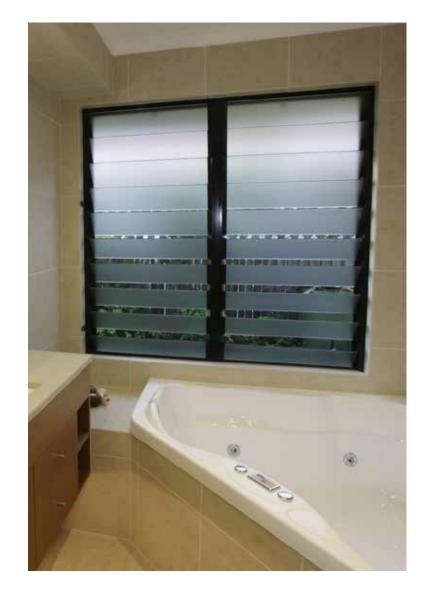

# **LOUVRE DOORS & WINDOWS**

Offering the ultimate in vision & ventilation, louvers provide an attractive and practical window alternative. Louvre windows ensure your view is as un-interrupted as possible whilst the adjustable blades allow you to control the flow of air throughout the home.

#### Hardware:

· Doric, Lockwood

#### Glass Seal:

- Rubber
- Silicone
- Weather proof sealant

#### **Profile:**

Aluminium

### **Safety Glass:**

• 6mm