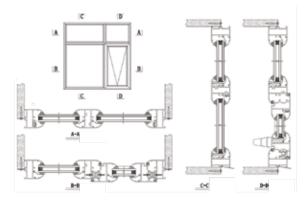

# **SLIDING WINDOWS**

High-quality sliding windows provide superior resistance to wind, heat, sound, and water, and come with or without fins to suit different construction methods. Available in custom sizes, their contemporary design is complemented by an easy fix system and optional security screens, ensuring both style and functionality.

#### **Hardware:**

· Doric, Lockwood

#### Glass Seal:

- Rubber
- Silicone
- · Weather proof sealant

#### **Profile:**

- Aluminium
- Thermal break
- · Aluminium-wood composite
- · PVC

### Flyscreen:

- Fibre glass
- Crimesafe
- · Aluminium grill with fibre glass

- Double glazed 5-6(or9)-5mm, 4-9(or12)-4mm
- Single glazed 4/5/6mm
- Laminated: 6.38mm, 8.76mm,
  10.38mm, 10.76mm, 12.38mm, 12.76mm
- · Low E, tinted/coated/obscure