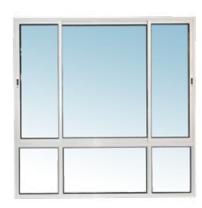

# **SLIDING WINDOWS**

High-quality sliding windows provide superior resistance to wind, heat, sound, and water, and come with or without fins to suit different construction methods. Available in custom sizes, their contemporary design is complemented by an easy fix system and optional security screens, ensuring both style and functionality.