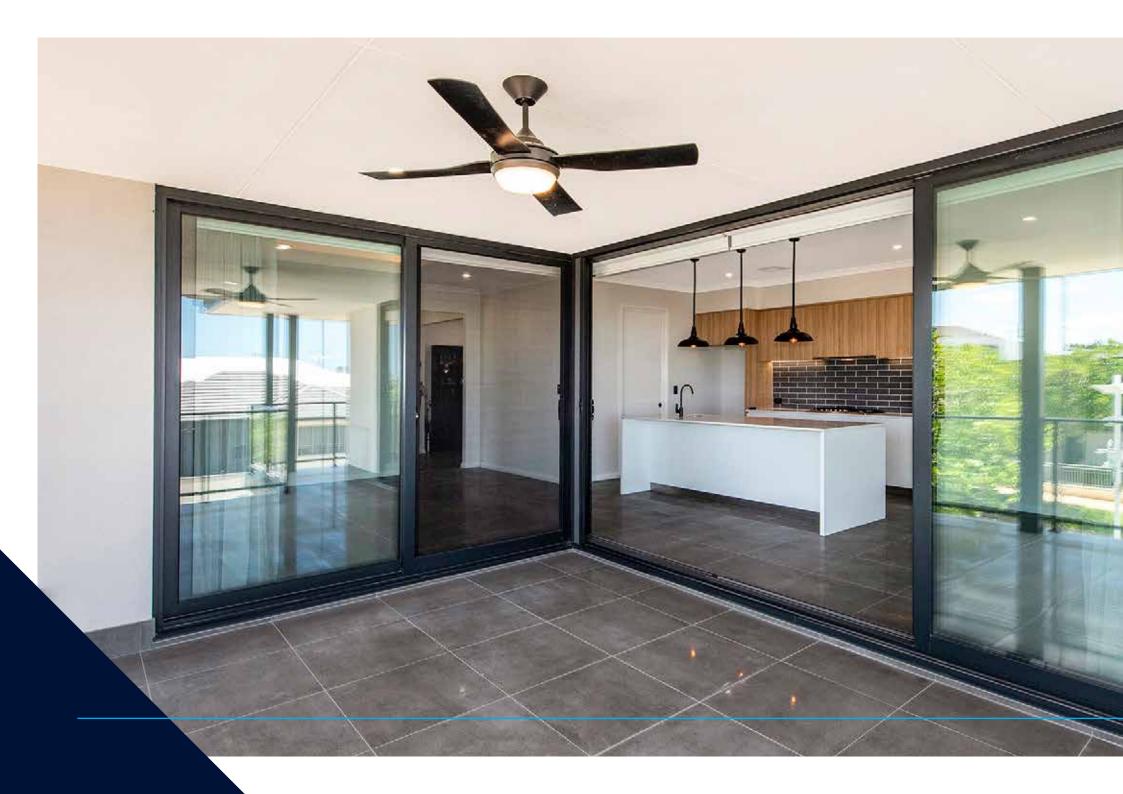

# **SLIDING DOORS**

Aluminium Sliding Doors excel in blending indoor and outdoor spaces, maximizing the use of available areas with their sleek design. They provide excellent resistance to wind, heat, sound, and water, ensuring comfort and efficiency. The slide way fly screen is versatile, designed to fit both inside or outside, according to preference.

Tailored to accommodate different construction methods, these doors can be designed with or without fins. They are also available in custom sizes to meet specific spatial requirements. Moreover, their contemporary design makes them a stylish addition to any modern home.