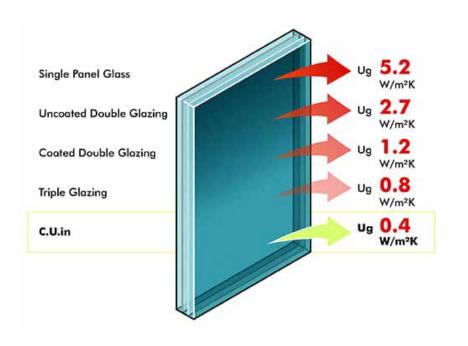

# **ENERGY EFFICIENCY OF GLASS TYPES**

# **DOUBLE GLAZING**

Vistaguard's double glazing is the epitome of modern window technology, offering superior insulation by trapping air between two panes of glass. This innovative design creates a thermal barrier, significantly reducing the transfer of heat and cold. The result is a more consistent indoor temperature year-round, leading to enhanced comfort and reduced energy costs. Whether it's the scorching heat of summer or the biting cold of winter, Vistaguard's double-glazed windows maintain your home's climate with remarkable efficiency.