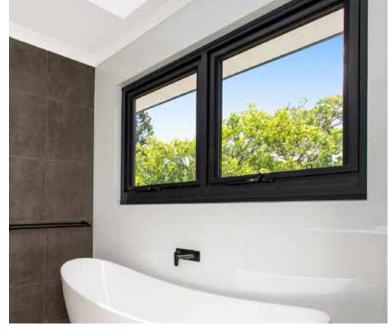

# **AWNING WINDOWS**

Awning windows offer an ideal balance of natural light and ventilation, coupled with enhanced security. They boast excellent resistance to environmental factors like wind, heat, sound, and water. Tailored for various building requirements, they come with optional fins, and in custom sizes to integrate smoothly with modern design.

Additionally, the straightforward easy fix system allows for effortless installation, while the option for security screens adds an extra layer of protection without sacrificing aesthetics.