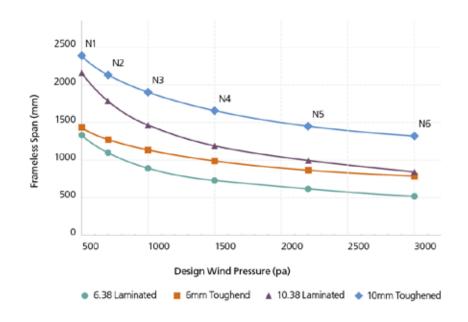

we offer has been rigorously tested and is rated to endure a minimum static air pressure of 150–300pa, which is a testament to their strength and durability against wind loads.

To further ensure safety and structural integrity, the glass types used in our products can handle the dynamic wind pressure of up to 6000pa, a figure well beyond typical residential requirements and on par with commercial standards. As a measure of reliability, our windows have also been subjected to water and air infiltration tests, boasting high resistance levels.

The performance of our windows is quantified by an 'N' rating, which guides the selection of the most suitable glass type for any given design, providing assurance that our products will perform robustly even in the most demanding weather scenarios.







# vistaguard

1300 123 456 | info@vistaguard.com.au vistaguard.com.au