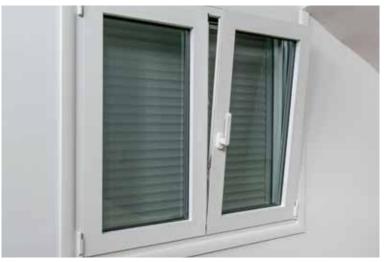

# **CASEMENT + TILT & TURN WINDOWS**

Tilt & Turn windows, known for their ease of cleaning, and Casement windows, which open wider than other types, both feature excellent resistance to wind, heat, sound, and water. They are designed to accommodate various construction methods with options for fins or finless designs, and are available in custom sizes.

With contemporary design elements, these windows ensure zero air infiltration. The installation is made simple with an easy fix system, and for those seeking additional safety, security screens are available as an optional feature.