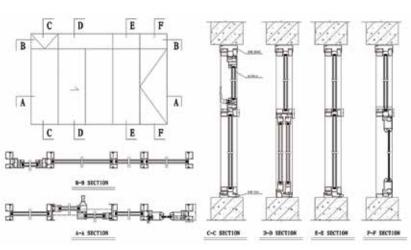

# **SLIDING WINDOWS**

High-quality sliding windows provide superior resistance to wind, heat, sound, and water, and come with or without fins to suit different construction methods. Available in custom sizes, their contemporary design is complemented by an easy fix system and optional security screens, ensuring both style and functionality.

#### **Profile:**

- Aluminium
- Thermal break
- · Aluminium-wood composite
- · PVC