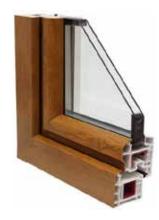

#### **Profile:**

- Aluminium
- Thermal break
- · Aluminium-wood composite
- · PVC

#### **Profile:**

- Aluminium
- · Aluminium-wood composite
- · PVC

#### **Profile:**

- Aluminium
- · Aluminium-wood composite
- Thermal break

- Double glazed 5-9(or12)-5mm, 4-12-4mm
- · Single glazed 4/5/6mm
- Laminated: 6.38mm, 8.76mm, 10.38mm, 10.76mm, 12.38mm, 12.76mm
- Low E, tinted/frosted/obscure