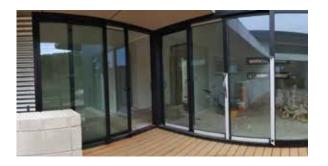

# **SLIDING DOORS**

Aluminium Sliding Doors excel in blending indoor and outdoor spaces, maximizing the use of available areas with their sleek design. They provide excellent resistance to wind, heat, sound, and water, ensuring comfort and efficiency. The slide way fly screen is versatile, designed to fit both inside or outside, according to preference.

Tailored to accommodate different construction methods, these doors can be designed with or without fins. They are also available in custom sizes to meet specific spatial requirements. Moreover, their contemporary design makes them a stylish addition to any modern home.