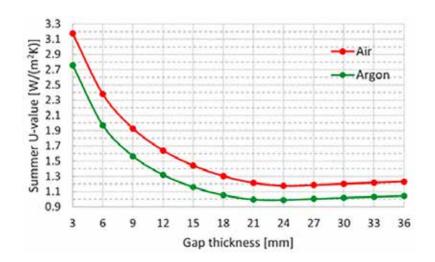

# **DOUBLE GLAZING**

Vistaguard's double glazing is the epitome of modern window technology, offering superior insulation by trapping air between two panes of glass. This innovative design creates a thermal barrier, significantly reducing the transfer of heat and cold. The result is a more consistent indoor temperature year-round, leading to enhanced comfort and reduced energy costs. Whether it's the scorching heat of summer or the biting cold of winter, Vistaguard's double-glazed windows maintain your home's climate with remarkable efficiency.