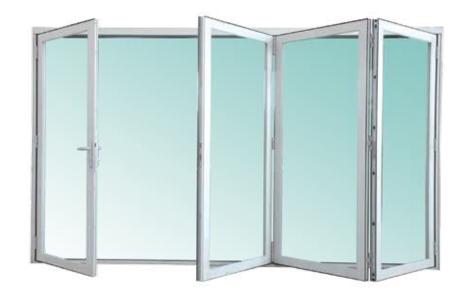

# **BIFOLD DOORS**

Aluminium Bifold doors are a stylish and efficient solution for expanding a living room into an alfresco area or dividing spaces without sacrificing room. They feature a smart, contemporary look with minimal frame thickness—sub sills are designed at 20mm or 38mm in height for a seamless, flush finish. These doors come in a variety of opening styles, offering flexibility with easy push and pull functionality.

They are also built to resist water effectively, ensuring durability against the elements. User-friendliness is key in their design, making operation simple for anyone.