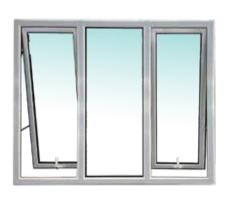

# **AWNING WINDOWS**

Awning windows offer an ideal balance of natural light and ventilation, coupled with enhanced security. They boast excellent resistance to environmental factors like wind, heat, sound, and water. Tailored for various building requirements, they come with optional fins, and in custom sizes to integrate smoothly with modern design.

Additionally, the straightforward easy fix system allows for effortless installation, while the option for security screens adds an extra layer of protection without sacrificing aesthetics.