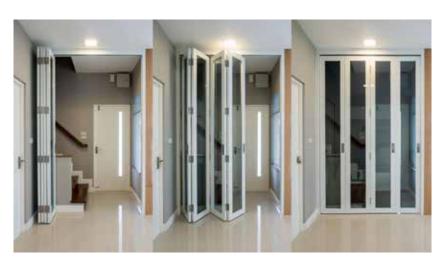

# **BIFOLD DOORS**

Aluminium Bifold doors are a stylish and efficient solution for expanding a living room into an alfresco area or dividing spaces without sacrificing room. They feature a smart, contemporary look with minimal frame thickness—sub sills are designed at 20mm or 38mm in height for a seamless, flush finish. These doors come in a variety of opening styles, offering flexibility with easy push and pull functionality.

They are also built to resist water effectively, ensuring durability against the elements. User-friendliness is key in their design, making operation simple for anyone.