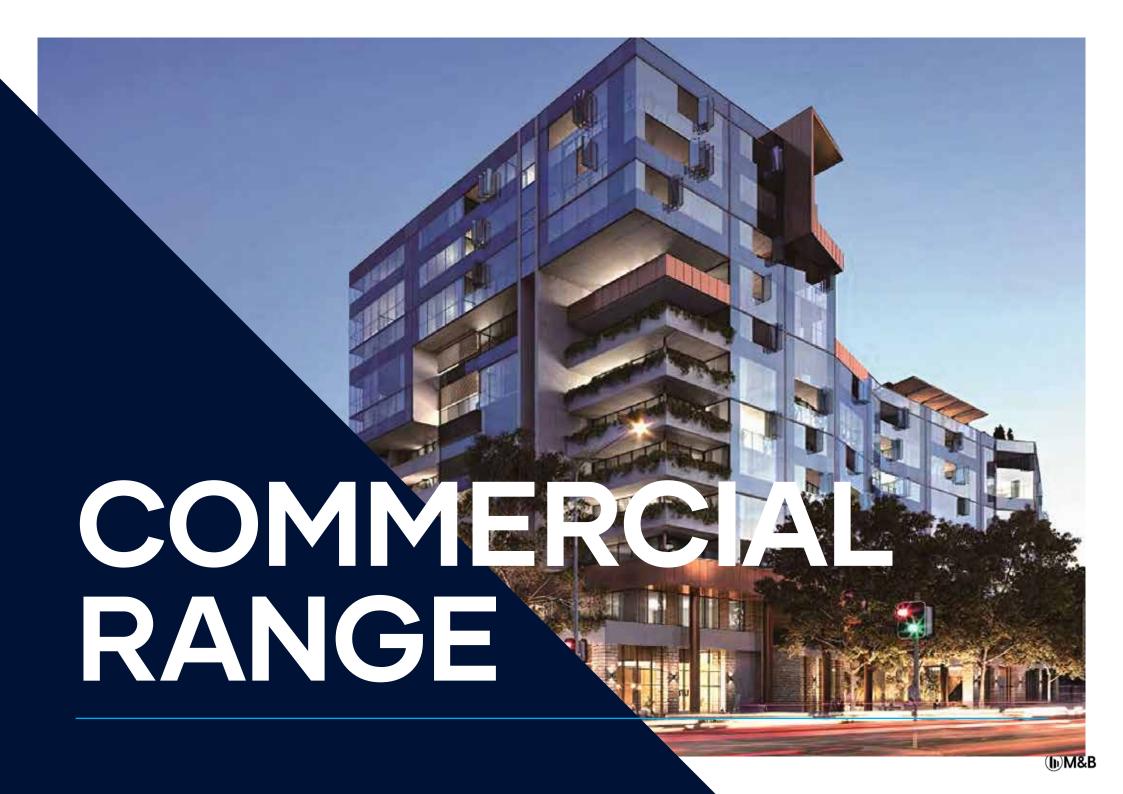

# COMMERCIAL DOORS

The commercial series, ideal for upscale homes and business premises, features a clean, contemporary finish with superb resistance to wind, heat, sound, and water. These units are customizable in size and design, with or without fins, and include sub heads and sub sills for easy installation. Optional security screens add an extra layer of protection.

# **COMMERCIAL SLIDING DOORS**

Our commercial series, favored for high-end homes and commercial structures, features a modern finish and seamless operation. The Commercial Sliding Doors offer abundant natural light and smooth functionality. They excel in resisting wind, heat, sound, and water, with options for finned or finless designs to suit various builds.