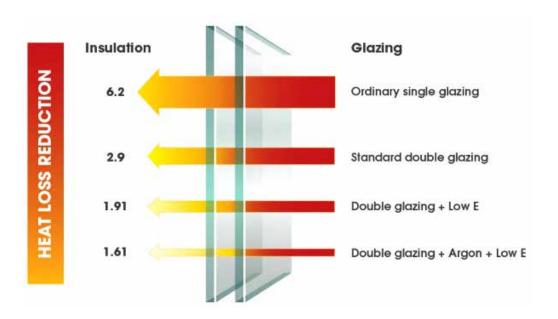

# **DOUBLE GLAZING**

Vistaguard's double glazing is the epitome of modern window technology, offering superior insulation by trapping air between two panes of glass. This innovative design creates a thermal barrier, significantly reducing the transfer of heat and cold. The result is a more consistent indoor temperature year-round, leading to enhanced comfort and reduced energy costs. Whether it's the scorching heat of summer or the biting cold of winter, Vistaguard's double-glazed windows maintain your home's climate with remarkable efficiency.

The functionality of Vistaguard's double glazing extends beyond temperature control, also providing notable sound insulation. The dual-pane setup acts as an effective buffer against external noise, fostering a quieter, more serene indoor environment. This makes them ideal for homes in busy urban areas or near airports where noise pollution can be a concern. Vistaguard's commitment to quality ensures that their double glazing not only elevates the comfort and efficiency of your living space but also contributes to a peaceful and tranquil home.