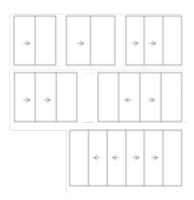

# **SLIDING WINDOWS**

High-quality sliding windows provide superior resistance to wind, heat, sound, and water, and come with or without fins to suit different construction methods. Available in custom sizes, their contemporary design is complemented by an easy fix system and optional security screens, ensuring both style and functionality.

# **SLIDING DOORS**

Aluminium Sliding Doors excel in blending indoor and outdoor spaces, maximizing the use of available areas with their sleek design. They provide excellent resistance to wind, heat, sound, and water, ensuring comfort and efficiency. The slide way fly screen is versatile, designed to fit both inside or outside, according to preference.