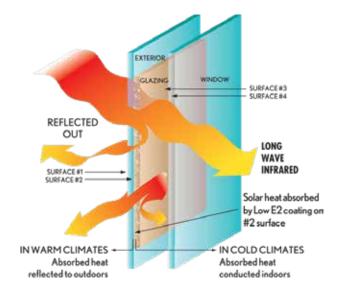

# **LAMINATE**

Laminated glass is a type of safety glass that holds together when shattered. In the event of breaking, it is held in place by an interlayer, typically made of polyvinyl butyral (PVB), between its two or more layers of glass. The interlayer keeps the layers of glass bonded even when broken, and its high-strength prevents the glass from breaking up into large sharp pieces.

This makes laminated glass a suitable option for applications requiring superior safety and security features. Additionally, laminated glass can incorporate Low-Emissivity (Low-E) coatings, which are ultra-thin layers that minimize the amount of ultraviolet and infrared light that can pass through glass without compromising the amount of visible light transmitted.

These coatings are instrumental in enhancing the thermal efficiency of glass, reducing the U-factor by controlling heat transfer through insulation properties, and allowing for different degrees of solar gain, making laminated glass an excellent choice for both safety and energy efficiency.