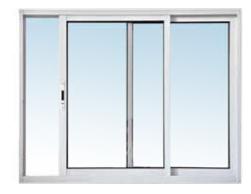

# **SLIDING WINDOWS**

High-quality sliding windows provide superior resistance to wind, heat, sound, and water, and come with or without fins to suit different construction methods. Available in custom sizes, their contemporary design is complemented by an easy fix system and optional security screens, ensuring both style and functionality.