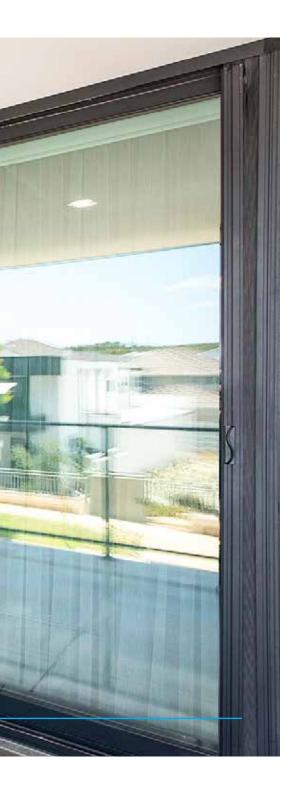

# **SLIDING DOORS**

Aluminium Sliding Doors excel in blending indoor and outdoor spaces, maximizing the use of available areas with their sleek design. They provide excellent resistance to wind, heat, sound, and water, ensuring comfort and efficiency. The slide way fly screen is versatile, designed to fit both inside or outside, according to preference.

Tailored to accommodate different construction methods, these doors can be designed with or without fins. They are also available in custom sizes to meet specific spatial requirements. Moreover, their contemporary design makes them a stylish addition to any modern home.