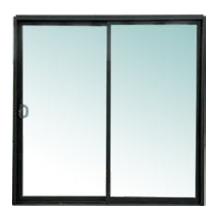

# **SLIDING WINDOWS**

High-quality sliding windows provide superior resistance to wind, heat, sound, and water, and come with or without fins to suit different construction methods. Available in custom sizes, their contemporary design is complemented by an easy fix system and optional security screens, ensuring both style and functionality.